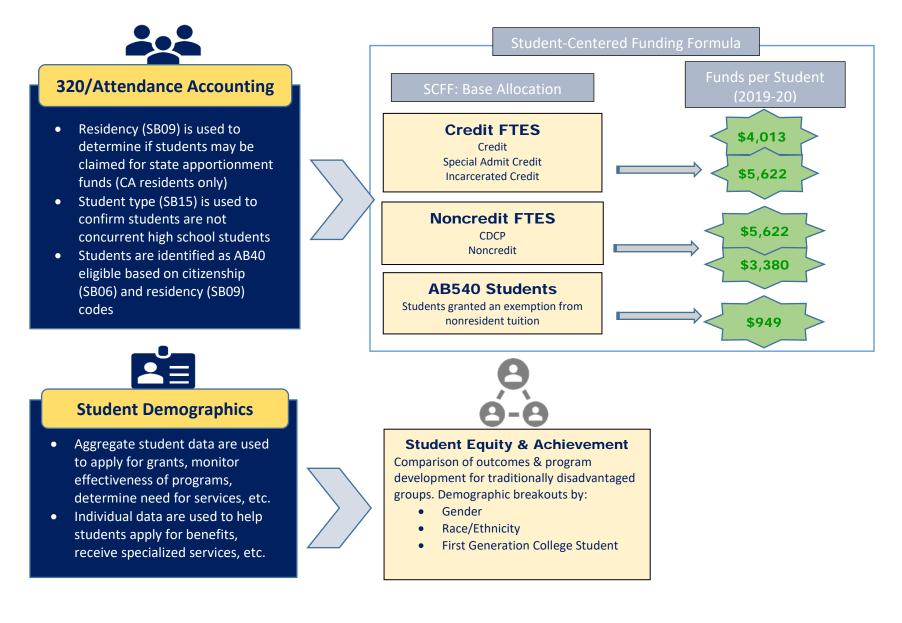

How does my work support federal, state, and local initiatives?





| MIS<br>Element | MIS Description                         | Banner<br>Form | Banner Field Name                | Banner<br>Validation | NOCCCD Description/Comments                                                                                                                 |
|----------------|-----------------------------------------|----------------|----------------------------------|----------------------|---------------------------------------------------------------------------------------------------------------------------------------------|
| SB00           | Student-Identifier                      |                |                                  |                      | Generally, Social Security Number. If SSN is