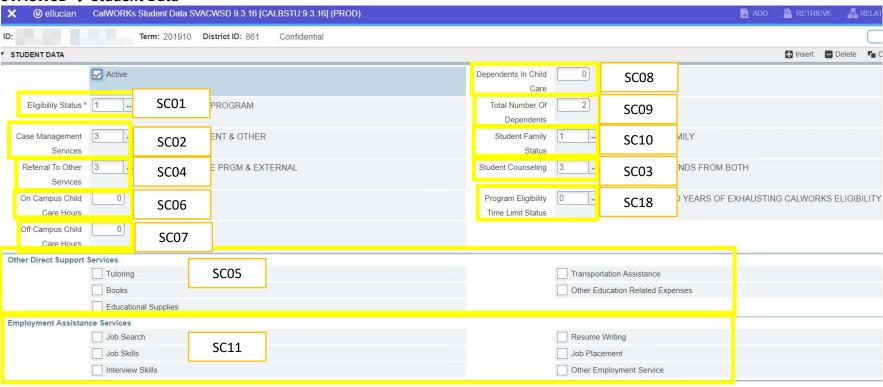

## MIS Data Desk Guide: Student CalWORKs (SC, CW Files)

Intended Audience: Responsible for data entry; Accountable for data integrity

| MIS                                           | MIS Description               | Banner  | Banner Field Name           | Banner     | NOCCCD Description/Comments     |
|-----------------------------------------------|-------------------------------|---------|-----------------------------|------------|---------------------------------|
| Element                                       | The Beschiption               | Form    | Barrier Freid Harrie        | Validation | Tree deed Description, comments |
| Liement                                       |                               | 101111  |                             | Valluation |                                 |
| SC Student CalWORKs Report                    |                               |         |                             |            |                                 |
| SC01                                          | CALWORKS-ELIGIBILITY-STATUS   | SVACWSD | SVRCWSD_ELST_CODE           | SVVELST    |                                 |
| SC02                                          | CASE-MANAGEMENT-SERVICES      | SVACWSD | SVRCWSD_CMSV_CODE           | SVVCMSV    |                                 |
| SC03                                          | CALWORKS-STUDENT-COUNSELING   | SVACWSD | SVRCWSD_SCST_CODE           | SVVSCST    |                                 |
| SC04                                          | REFERAL-TO-OTHER-SERVICES     | SVACWSD | SVRCWSD_OTHS_CODE           | SVVOTHS    |                                 |
| SC05                                          | OTHER-DIRECT-SUPPORT-SERVICES | SVACWSD |                             |            | Based on checkboxes (see below) |
| SC06                                          | ON-CAMPUS-CHILD-CARE-HOURS    | SVACWSD | SVRCWSD_ONCAMP_CHD_CARE_HR  |            |                                 |
| SC07                                          | OFF-CAMPUS-CHILD-CARE-HOURS   | SVACWSD | SVRCWSD_OFFCAMP_CHD_CARE_HR |            |                                 |
|                                               | DEPENDENTS-RECEIVING-CHILD-   |         |                             |            |                                 |
| SC08                                          | CARE                          | SVACWSD | SVRCWSD_DEP_CHILD_CARE      |            |                                 |
| SC09                                          | TOTAL-NUMBER-OF-DEPENDENTS    | SVACWSD | SVRCWSD_TOTAL_DEP           |            |                                 |
| SC10                                          | STUDENT-FAMILY-STATUS         | SVACWSD | SVRCWSD_SFST_CODE           | SVVSFST    | Based on checkboxes (see below) |
|                                               | EMPLOYMENT-ASSISTANCE-        |         |                             |            |                                 |
| SC11                                          | SERVICES                      | SVACWSD |                             |            |                                 |
| SC18                                          | ELIGIBILITY TIME LIMIT STATUS | SVACWSD | SVRCWSD_PETL_CODE           | SVVELTL    |                                 |
| CW CalWORKs Student Work Activity Data Report |                               |         |                             |            |                                 |
| SC12                                          | WORK-ACTIVIY-STATUS           | SVACWSD | SVRCWSW_SWAS_CODE           | SVVSWAS    |                                 |
| SC13                                          | WORK-ACTIVIY-AREA TOP-CODE    | SVACWSD | SVRCWSW_TOPS_CODE           | STVTOPS    |                                 |
| SC14                                          | WORK-ACTIVITY-BEGIN-DATE      | SVACWSD | SVRCWSW_BEGIN_DATE          |            |                                 |
| SC15                                          | WORK-ACTIVITY-END-DATE        | SVACWSD | SVRCWSW_END_DATE            |            |                                 |
|                                               | AVERAGE-HOURS-WORKED-PER-     |         |                             |            |                                 |
| SC16                                          | WEEK                          | SVACWSD | SVRCWSW_AVG_HR              |            |                                 |
| SC17                                          | HIGHEST-HOURLY-WAGE-EARNED    | SVACWSD | SVRCWSW_HR_WAGE             |            |                                 |

#### SVACWSD → Student Data