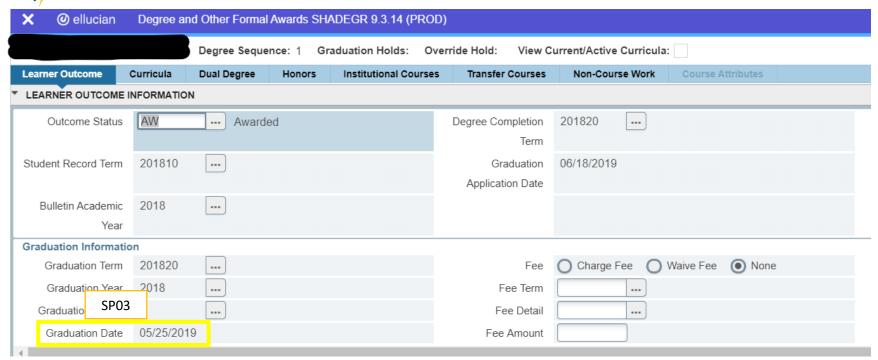

## **MIS Elements:**

| MIS     | MIS Description                | NOCCCD Description/Comments                                                      |
|---------|--------------------------------|----------------------------------------------------------------------------------|
| Element |                                |                                                                                  |
| SP01    | STUDENT-PROGRAM-TOP-CODE       | TOP Code associated with Major "Field of Study" Code (see STVMAJR for crosswalk) |
| SP02    | STUDENT-PROGRAM-AWARD          | Degree/Certificate type                                                          |
| SP03    | STUDENT-PROGRAM-AWARD-EARNED   | Date award earned                                                                |
| SP04    | STUDENT-PROGRAM-CONTROL-NUMBER | Chancellor's Office assigned program code (see SMAPRLE for crosswalk)            |