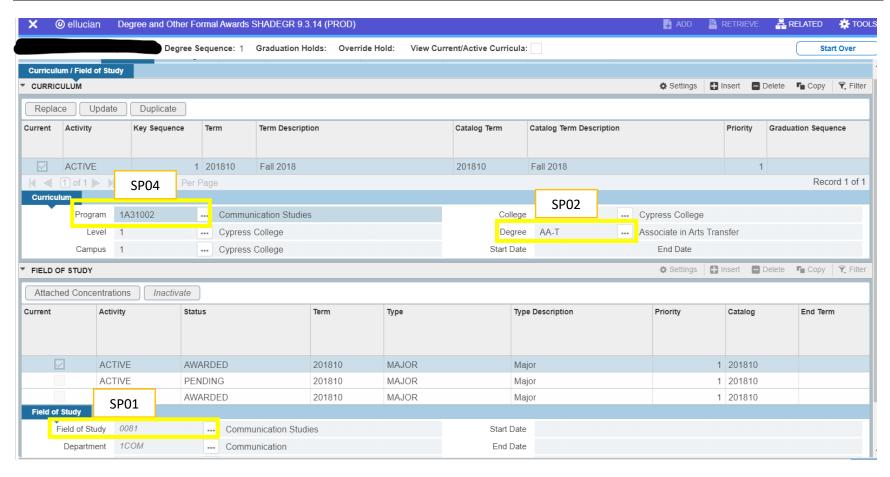

## **MIS Elements:**

| MIS     | MIS Description                | NOCCCD Description/Comments                                                      |
|---------|--------------------------------|----------------------------------------------------------------------------------|
| Element |                                |                                                                                  |
| SP01    | STUDENT-PROGRAM-TOP-CODE       | TOP Code associated with Major "Field of Study" Code (see STVMAJR for crosswalk) |
| SP02    | STUDENT-PROGRAM-AWARD          | Degree/Certificate type                                                          |
| SP03    | STUDENT-PROGRAM-AWARD-EARNED   | Date award earned                                                                |
| SP04    | STUDENT-PROGRAM-CONTROL-NUMBER | Chancellor's Office assigned program code (see SMAPRLE for crosswalk)            |