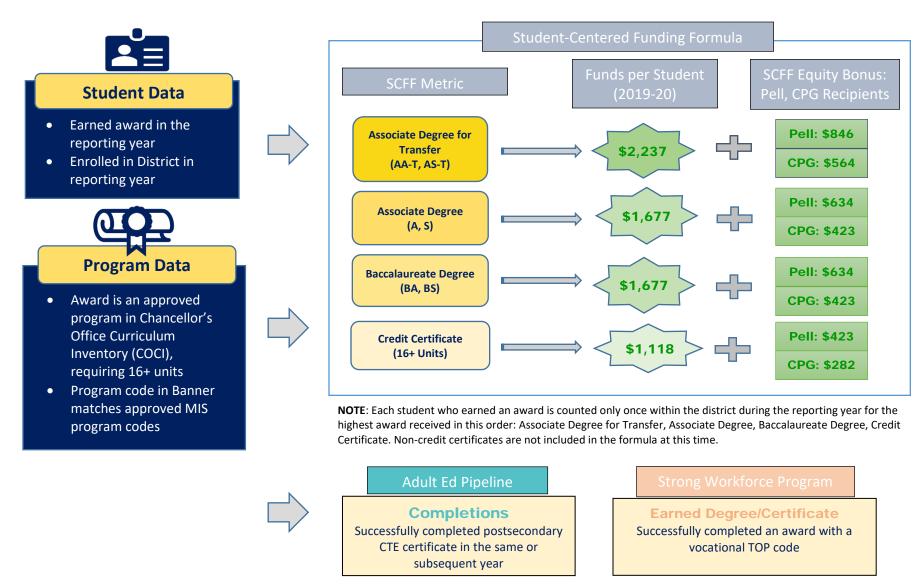

## MIS Data Desk Guide: Awards (SP File)

How does my work support local, state, and federal initiatives?