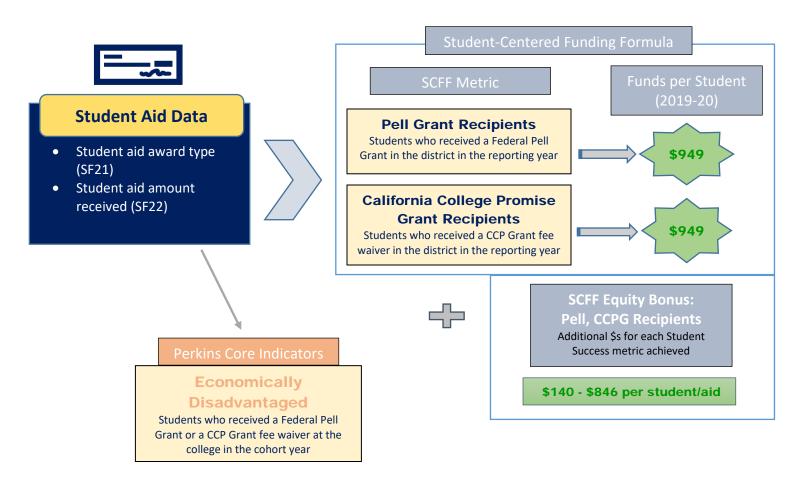

## MIS Data Desk Guide: Financial Aid (FA-SF Files)

| MIS<br>Element                | MIS Description        | Banner<br>Form | Banner Field Name                | Banner<br>Validation | NOCCCD Description/Comments |  |  |  |  |
|-------------------------------|------------------------|----------------|----------------------------------|----------------------|-----------------------------|--|--|--|--|
| FA Financial Aid Award Report |                        |                |                                  |                      |                             |  |  |  |  |
|                               |                        | RVRMISA        | RPRATRM_FUND_CODE (finaid        |                      |                             |  |  |  |  |
|                               |                        | RVRMISD        | awards) <b>or</b>                |                      |                             |  |  |  |  |
|                               |                        | RVRMISO        | TBRACCD_DETAIL_CODE (BOGW        |                      |                             |  |  |  |  |
| SF21                          | STUDENT-AID-AWARD-TYPE | RVRTTRM        | detail codes)                    |                      |                             |  |  |  |  |
|                               |                        |                | RPRATRM_PAID_AMT (finaid         | RVVFAAC              |                             |  |  |  |  |
|                               | STUDENT-AID-AMOUNT-    | RPRAWRD        | awards) <b>or</b> TBRACCD_AMOUNT | RVRMISR              |                             |  |  |  |  |
| SF22                          | RECEIVED               | TSAAREV        | (BOGW detail codes)              |                      |                             |  |  |  |  |