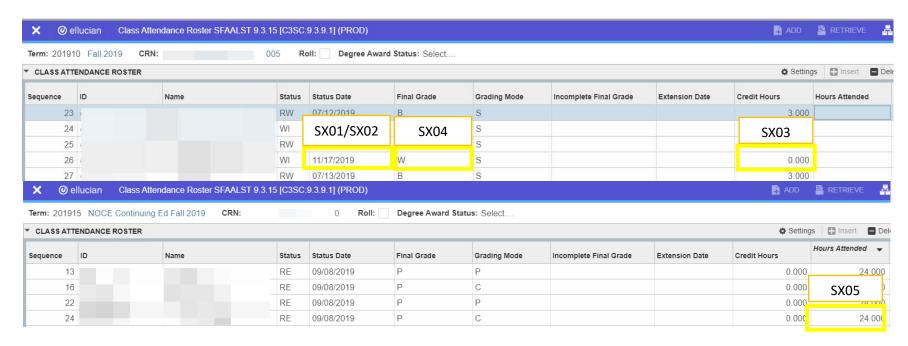

## Intended Audience: Responsible for data entry; Accountable for data integrity

| MIS<br>Element | MIS Description                          | Banner<br>Form      | Banner Field Name                            | Banner<br>Validation | NOCCCD Description/Comments                                                     |
|----------------|------------------------------------------|---------------------|----------------------------------------------|----------------------|---------------------------------------------------------------------------------|
| SX01           | ENROLLMENT-EFFECTIVE-<br>DATE            | SFAALST,<br>SFAREGS | SFRSTCR_RSTS_DATE<br>SFRSTCR_ADD_DATE        |                      | Latest registration activity date                                               |
| SX02           | ENROLLMENT-DROP-DATE                     | SFAALST,<br>SFAREGS | SFRSTCR_RSTS_DATE                            |                      | Used if Grade in SX04 is a drop or withdrawal but still counts in apportionment |
| SX03           | ENROLLMENT-UNITS-EARNED                  | SFAALST             | SFRSTCR_CREDIT_HR                            |                      | Credit hours                                                                    |
| SX04           | ENROLLMENT-GRADE                         | SHATCKN,<br>SFAALST | SHRTCKG_GRDE_CODE_FINAL<br>SFRSTCR_GRDE_CODE | SHAGRDE              | Final course grade                                                              |
| SX05           | ENROLLMENT-POSITIVE-<br>ATTENDANCE-HOURS | SFAALST             | SFRSTCR_ATTEND_HR                            |                      | Hours student attended course (only used for certain course types)              |
| SX06           | ENROLLMENT-<br>APPORTIONMENT-STATUS      |                     |                                              |                      | Calculated field                                                                |