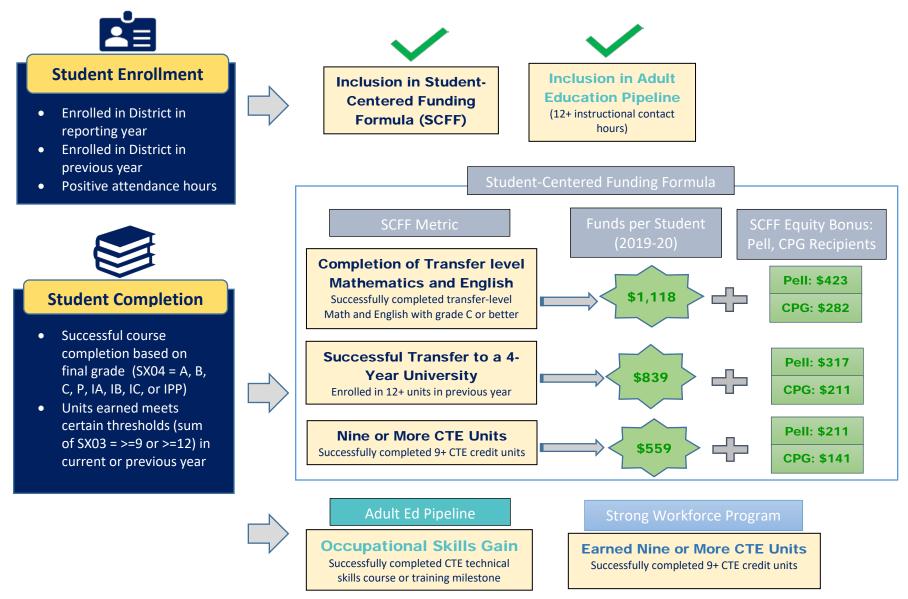

## MIS Data Desk Guide: Enrollment (SX File)

How does my work support local, state, and federal initiatives?

## MIS Data Desk Guide: Enrollment (SX File)

## Intended Audience: Responsible for data entry; Accountable for data integrity

| MIS<br>Element | MIS Description                          | Banner<br>Form      | Banner Field Name                            | Banner<br>Validation | NOCCCD Description/Comments                                                     |
|----------------|------------------------------------------|---------------------|----------------------------------------------|----------------------|---------------------------------------------------------------------------------|
| SX01           | ENROLLMENT-EFFECTIVE-<br>DATE            | SFAALST,<br>SFAREGS | SFRSTCR_RSTS_DATE<br>SFRSTCR_ADD_DATE        |                      | Latest registration activity date                                               |
| SX02           | ENROLLMENT-DROP-DATE                     | SFAALST,<br>SFAREGS | SFRSTCR_RSTS_DATE                            |                      | Used if Grade in SX04 is a drop or withdrawal but still counts in apportionment |
| SX03           | ENROLLMENT-UNITS-EARNED                  | SFAALST             | SFRSTCR_CREDIT_HR                            |                      | Credit hours                                                                    |
| SX04           | ENROLLMENT-GRADE                         | SHATCKN,<br>SFAALST | SHRTCKG_GRDE_CODE_FINAL<br>SFRSTCR_GRDE_CODE | SHAGRDE              | Final course grade                                                              |
| SX05           | ENROLLMENT-POSITIVE-<br>ATTENDANCE-HOURS | SFAALST             | SFRSTCR_ATTEND_HR                            |                      | Hours student attended course (only used for certain course types)              |
| SX06           | ENROLLMENT-<br>APPORTIONMENT-STATUS      |                     |                                              |                      | Calculated field                                                                |