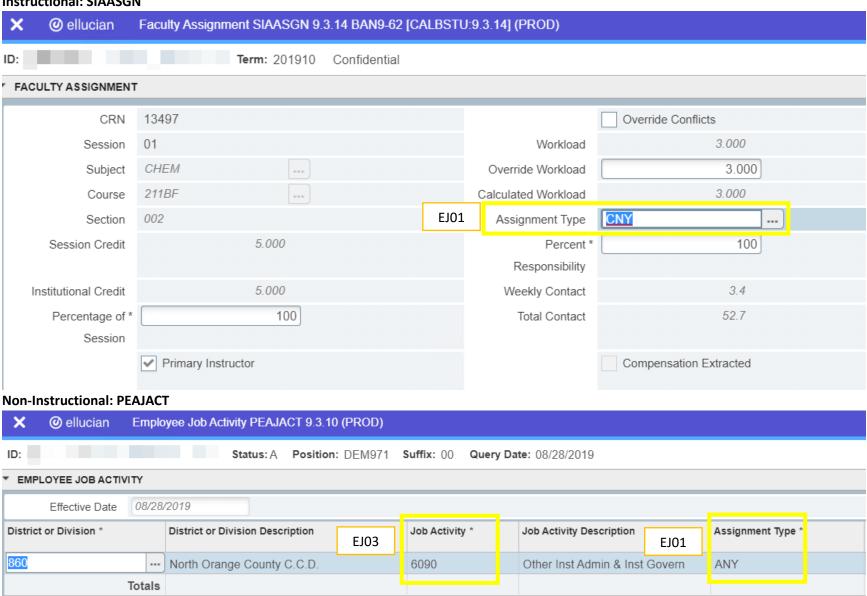

# NORTH ORANGE COUNTY COMMUNITY COLLEGE DISTRICT MIS Data Desk Guide: Employee Demographics (EB-EJ Files)

| MIS      | MIS Description                            | Banner                         | Banner Field Name                                       | Banner             | NOCCCD Description/Comments                                                                        |  |  |  |  |
|----------|--------------------------------------------|--------------------------------|---------------------------------------------------------|--------------------|----------------------------------------------------------------------------------------------------|--|--|--|--|
| Element  |                                            | Form                           |                                                         | Validation         |                                                                                                    |  |  |  |  |
| Employee | Employee Assignment Data (EJ)              |                                |                                                         |                    |                                                                                                    |  |  |  |  |
| EJ01     | EMPLOYEE-ASSIGNMENT-TYPE                   | SIAASGN<br>PEAJACT             | SIRASGN_ASTY_CODE, SIRNIST_ASTY_CODE PERJACT ASTY CODE  | STVASTY            | Instructional: SIAASGN; Non-instructional: PEAJACT                                                 |  |  |  |  |
| EJ02     | EMPLOYEE-ASSIGNMENT-LEAVE-<br>STATUS       | ??                             |                                                         |                    | CHECK DATA SOURCE                                                                                  |  |  |  |  |
| EJ03     | EMPLOYEE-ASSIGNMENT-<br>ACCOUNT-CODE       | SIAASGN/<br>SCADETL<br>PEAJACT | SCBSUPP_TOPS_CODE / SIRNIST_TOPS_CODE PERJACT JACT CODE | STVTOPS<br>PTVJACT | Instructional :TOPS code from SCADETL Supplemental block; Non-instructional: ASA code from PEAJACT |  |  |  |  |
| EJ04     | EMPLOYEE-ASSIGNMENT-WEEKLY-<br>HOURS       | SIAASGN                        | SIRNIST_WEEKLY_HOURS                                    |                    | Instructional hours is calculated Non-instructional: CHECK DATA SOURCE                             |  |  |  |  |
| EJ05     | EMPLOYEE-ASSIGMENT-HOURLY-<br>RATE         | NBAJOBS                        | NBRJOBS_REG_RATE                                        |                    | CHECK DATA SOURCE                                                                                  |  |  |  |  |
| EJ06     | EMPLOYEE-ASSIGNMENT-TOTAL-<br>ANNUAL-HOURS |                                | PERJTOT_HRS                                             |                    | Calculated                                                                                         |  |  |  |  |
| EJ07     | EMPLOYEE-ASSIGNMENT-TOTAL-<br>PAYMENT      |                                | PERJTOT_GRS                                             |                    | Calculated                                                                                         |  |  |  |  |
| EJ08     | EMPLOYEE-ASSIGNMENT-FTE                    | SIAASGN                        | SIRASGN_???/SIRNIST_NIST_WOR<br>KLOAD                   |                    | Instructional load is calculated Non-instructional: CHECK DATA SOURCE                              |  |  |  |  |

#### Instructional: SIAASGN