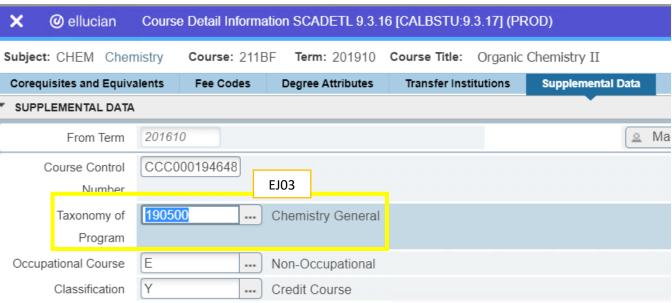

# NORTH ORANGE COUNTY COMMUNITY COLLEGE DISTRICT MIS Data Desk Guide: Employee Demographics (EB-EJ Files)

| MIS      | MIS Description                            | Banner                         | Banner Field Name                                       | Banner             | NOCCCD Description/Comments                                                                        |  |  |  |  |
|----------|--------------------------------------------|--------------------------------|---------------------------------------------------------|--------------------|----------------------------------------------------------------------------------------------------|--|--|--|--|
| Element  |                                            | Form                           |                                                         | Validation         |                                                                                                    |  |  |  |  |
| Employee | Employee Assignment Data (EJ)              |                                |                                                         |                    |                                                                                                    |  |  |  |  |
| EJ01     | EMPLOYEE-ASSIGNMENT-TYPE                   | SIAASGN<br>PEAJACT             | SIRASGN_ASTY_CODE, SIRNIST_ASTY_CODE PERJACT ASTY CODE  | STVASTY            | Instructional: SIAASGN; Non-instructional: PEAJACT                                                 |  |  |  |  |
| EJ02     | EMPLOYEE-ASSIGNMENT-LEAVE-<br>STATUS       | ??                             |                                                         |                    | CHECK DATA SOURCE                                                                                  |  |  |  |  |
| EJ03     | EMPLOYEE-ASSIGNMENT-<br>ACCOUNT-CODE       | SIAASGN/<br>SCADETL<br>PEAJACT | SCBSUPP_TOPS_CODE / SIRNIST_TOPS_CODE PERJACT JACT CODE | STVTOPS<br>PTVJACT | Instructional :TOPS code from SCADETL Supplemental block; Non-instructional: ASA code from PEAJACT |  |  |  |  |
| EJ04     | EMPLOYEE-ASSIGNMENT-WEEKLY-<br>HOURS       | SIAASGN                        | SIRNIST_WEEKLY_HOURS                                    |                    | Instructional hours is calculated Non-instructional: CHECK DATA SOURCE                             |  |  |  |  |
| EJ05     | EMPLOYEE-ASSIGMENT-HOURLY-<br>RATE         | NBAJOBS                        | NBRJOBS_REG_RATE                                        |                    | CHECK DATA SOURCE                                                                                  |  |  |  |  |
| EJ06     | EMPLOYEE-ASSIGNMENT-TOTAL-<br>ANNUAL-HOURS |                                | PERJTOT_HRS                                             |                    | Calculated                                                                                         |  |  |  |  |
| EJ07     | EMPLOYEE-ASSIGNMENT-TOTAL-<br>PAYMENT      |                                | PERJTOT_GRS                                             |                    | Calculated                                                                                         |  |  |  |  |
| EJ08     | EMPLOYEE-ASSIGNMENT-FTE                    | SIAASGN                        | SIRASGN_???/SIRNIST_NIST_WOR<br>KLOAD                   |                    | Instructional load is calculated Non-instructional: CHECK DATA SOURCE                              |  |  |  |  |

#### **Instructional: SCADETL**