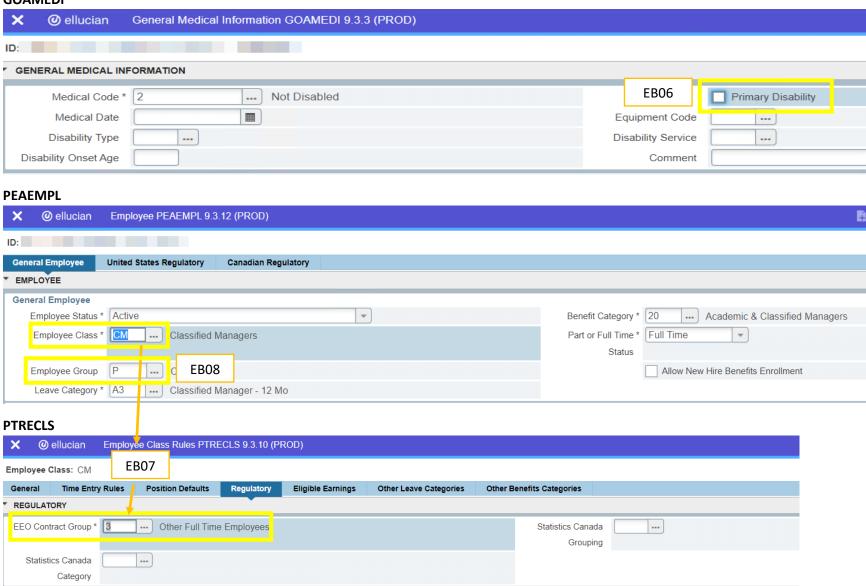

# NORTH ORANGE COUNTY COMMUNITY COLLEGE DISTRICT MIS Data Desk Guide: Employee Demographics (EB-EJ Files)

Intended Audience: Responsible for data entry; Accountable for data integrity

| MIS<br>Element                 | MIS Description                           | Banner<br>Form | Banner Field Name         | Banner<br>Validation | NOCCCD Description/Comments                                   |  |  |  |
|--------------------------------|-------------------------------------------|----------------|---------------------------|----------------------|---------------------------------------------------------------|--|--|--|
| Employee Demographic Data (EB) |                                           |                |                           |                      |                                                               |  |  |  |
| EB00                           | EMPLOYEE-IDENTIFIER                       | SPAPERS        | SPBPERS_SSN               | None                 |                                                               |  |  |  |
| EB01                           | EMPLOYEE-IDENTIFIER-STATUS                |                |                           |                      | Calculated field                                              |  |  |  |
| EB02                           | EMPLOYEE-BIRTH-DATE                       | SPAPERS        | SPBPERS_BIRTH_DATE        | None                 |                                                               |  |  |  |
| EB03                           | EMPLOYEE-GENDER                           | SPAPERS        | SPBPERS_SEX               | None                 |                                                               |  |  |  |
| EB04                           | EMPLOYEE-ETHNICITY                        | SPAPERS        | SPBPERS_ETHN_CODE         | None                 |                                                               |  |  |  |
| EB05                           | EMPLOYEE-CITIZENSHIP                      | SPAPERS        | SPBPERS_CITZ_IND          | None                 |                                                               |  |  |  |
| EB06                           | EMPLOYEE-DISABILITY-STATUS                | GOAMEDI        | SPRMEDI_DISB_IND          | STVMEDI              |                                                               |  |  |  |
|                                | EMPLOYEE-EEO6-OCCUPATIONAL-               |                |                           |                      | See PTVEEOG for crosswalk from ECLS code to EEOG code to EEO6 |  |  |  |
| EB07                           | ACTIVITY                                  | PEAEMPL        | PTVEEOG_MIS_EEOG_CODE     | PTVEEOG              | Category                                                      |  |  |  |
| EB08                           | EMPLOYEE-EMPLOYMENT-CLASS                 | PEAEMPL        | PEBEMPL_EGRP_CODE         | PTVEGRP              |                                                               |  |  |  |
| EB09                           | EMPLOYEE-EMPLOYMENT-STATUS                | PDADEMO        | PERDEMO_EMPLOYMENT_STATUS | PTVJCTY              | CHECK DATA SOURCE                                             |  |  |  |
| EB11                           | EMPLOYEE-EMPLOYMENT-<br>CONTRACT-DURATION | PDADEMO        | PERDEMO_CONTRACT_DURATION |                      | CHECK DATA SOURCE                                             |  |  |  |
|                                |                                           | PEISTAN        | PERSTAN_ANNUAL_SALARY     |                      |                                                               |  |  |  |
| EB12                           | EMPLOYEE-ANNUAL-SALARY                    | PDADEMO        | PERDEMO_ANNUAL_SALARY     |                      |                                                               |  |  |  |
|                                |                                           | PHAHOUR        | PHREARN_AMT               |                      | CHECK DATA SOURCE                                             |  |  |  |
| EB13                           | EMPLOYEE-ANNUAL-STIPEND                   | PDADEMO        | PERDEMO_ANNUAL_STIPEND    |                      |                                                               |  |  |  |
| EB14                           | EMPLOYEE-MULTI-ETHNICITY                  | SPAPERS        | GORPRAC_RACE_CDE          | GTVRRCE              |                                                               |  |  |  |

#### **GOAMEDI**