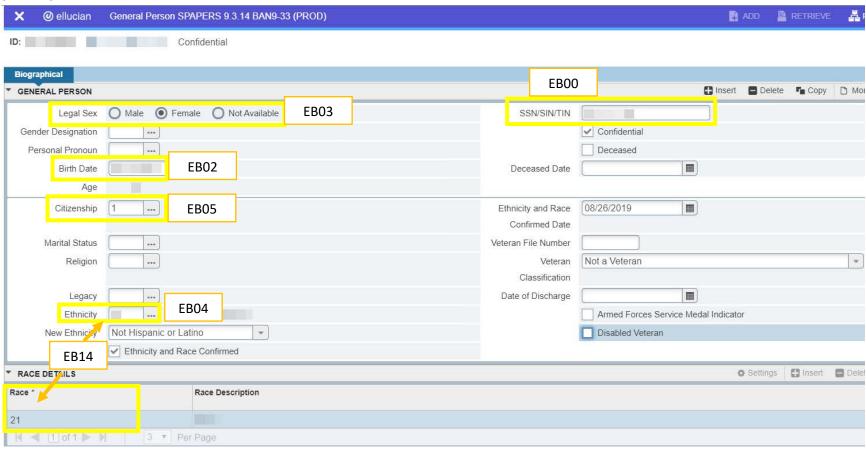

# NORTH ORANGE COUNTY COMMUNITY COLLEGE DISTRICT MIS Data Desk Guide: Employee Demographics (EB-EJ Files)

Intended Audience: Responsible for data entry; Accountable for data integrity

| MIS<br>Element                 | MIS Description                           | Banner<br>Form | Banner Field Name         | Banner<br>Validation | NOCCCD Description/Comments                                   |  |  |  |
|--------------------------------|-------------------------------------------|----------------|---------------------------|----------------------|---------------------------------------------------------------|--|--|--|
| Employee Demographic Data (EB) |                                           |                |                           |                      |                                                               |  |  |  |
| EB00                           | EMPLOYEE-IDENTIFIER                       | SPAPERS        | SPBPERS_SSN               | None                 |                                                               |  |  |  |
| EB01                           | EMPLOYEE-IDENTIFIER-STATUS                |                |                           |                      | Calculated field                                              |  |  |  |
| EB02                           | EMPLOYEE-BIRTH-DATE                       | SPAPERS        | SPBPERS_BIRTH_DATE        | None                 |                                                               |  |  |  |
| EB03                           | EMPLOYEE-GENDER                           | SPAPERS        | SPBPERS_SEX               | None                 |                                                               |  |  |  |
| EB04                           | EMPLOYEE-ETHNICITY                        | SPAPERS        | SPBPERS_ETHN_CODE         | None                 |                                                               |  |  |  |
| EB05                           | EMPLOYEE-CITIZENSHIP                      | SPAPERS        | SPBPERS_CITZ_IND          | None                 |                                                               |  |  |  |
| EB06                           | EMPLOYEE-DISABILITY-STATUS                | GOAMEDI        | SPRMEDI_DISB_IND          | STVMEDI              |                                                               |  |  |  |
|                                | EMPLOYEE-EEO6-OCCUPATIONAL-               |                |                           |                      | See PTVEEOG for crosswalk from ECLS code to EEOG code to EEO6 |  |  |  |
| EB07                           | ACTIVITY                                  | PEAEMPL        | PTVEEOG_MIS_EEOG_CODE     | PTVEEOG              | Category                                                      |  |  |  |
| EB08                           | EMPLOYEE-EMPLOYMENT-CLASS                 | PEAEMPL        | PEBEMPL_EGRP_CODE         | PTVEGRP              |                                                               |  |  |  |
| EB09                           | EMPLOYEE-EMPLOYMENT-STATUS                | PDADEMO        | PERDEMO_EMPLOYMENT_STATUS | PTVJCTY              | CHECK DATA SOURCE                                             |  |  |  |
| EB11                           | EMPLOYEE-EMPLOYMENT-<br>CONTRACT-DURATION | PDADEMO        | PERDEMO_CONTRACT_DURATION |                      | CHECK DATA SOURCE                                             |  |  |  |
|                                |                                           | PEISTAN        | PERSTAN_ANNUAL_SALARY     |                      |                                                               |  |  |  |
| EB12                           | EMPLOYEE-ANNUAL-SALARY                    | PDADEMO        | PERDEMO_ANNUAL_SALARY     |                      |                                                               |  |  |  |
|                                |                                           | PHAHOUR        | PHREARN_AMT               |                      | CHECK DATA SOURCE                                             |  |  |  |
| EB13                           | EMPLOYEE-ANNUAL-STIPEND                   | PDADEMO        | PERDEMO_ANNUAL_STIPEND    |                      |                                                               |  |  |  |
| EB14                           | EMPLOYEE-MULTI-ETHNICITY                  | SPAPERS        | GORPRAC_RACE_CDE          | GTVRRCE              |                                                               |  |  |  |

#### **SPAPERS**