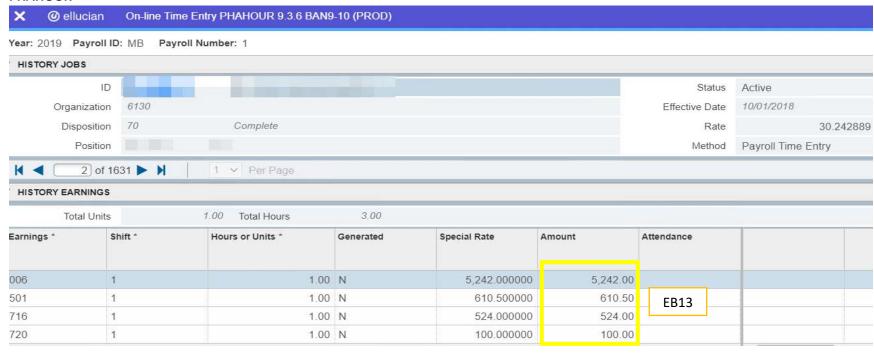

# NORTH ORANGE COUNTY COMMUNITY COLLEGE DISTRICT MIS Data Desk Guide: Employee Demographics (EB-EJ Files)

Intended Audience: Responsible for data entry; Accountable for data integrity

| MIS<br>Element                 | MIS Description                           | Banner<br>Form | Banner Field Name         | Banner<br>Validation | NOCCCD Description/Comments                                   |  |  |  |
|--------------------------------|-------------------------------------------|----------------|---------------------------|----------------------|---------------------------------------------------------------|--|--|--|
| Employee Demographic Data (EB) |                                           |                |                           |                      |                                                               |  |  |  |
| EB00                           | EMPLOYEE-IDENTIFIER                       | SPAPERS        | SPBPERS_SSN               | None                 |                                                               |  |  |  |
| EB01                           | EMPLOYEE-IDENTIFIER-STATUS                |                |                           |                      | Calculated field                                              |  |  |  |
| EB02                           | EMPLOYEE-BIRTH-DATE                       | SPAPERS        | SPBPERS_BIRTH_DATE        | None                 |                                                               |  |  |  |
| EB03                           | EMPLOYEE-GENDER                           | SPAPERS        | SPBPERS_SEX               | None                 |                                                               |  |  |  |
| EB04                           | EMPLOYEE-ETHNICITY                        | SPAPERS        | SPBPERS_ETHN_CODE         | None                 |                                                               |  |  |  |
| EB05                           | EMPLOYEE-CITIZENSHIP                      | SPAPERS        | SPBPERS_CITZ_IND          | None                 |                                                               |  |  |  |
| EB06                           | EMPLOYEE-DISABILITY-STATUS                | GOAMEDI        | SPRMEDI_DISB_IND          | STVMEDI              |                                                               |  |  |  |
|                                | EMPLOYEE-EEO6-OCCUPATIONAL-               |                |                           |                      | See PTVEEOG for crosswalk from ECLS code to EEOG code to EEO6 |  |  |  |
| EB07                           | ACTIVITY                                  | PEAEMPL        | PTVEEOG_MIS_EEOG_CODE     | PTVEEOG              | Category                                                      |  |  |  |
| EB08                           | EMPLOYEE-EMPLOYMENT-CLASS                 | PEAEMPL        | PEBEMPL_EGRP_CODE         | PTVEGRP              |                                                               |  |  |  |
| EB09                           | EMPLOYEE-EMPLOYMENT-STATUS                | PDADEMO        | PERDEMO_EMPLOYMENT_STATUS | PTVJCTY              | CHECK DATA SOURCE                                             |  |  |  |
| EB11                           | EMPLOYEE-EMPLOYMENT-<br>CONTRACT-DURATION | PDADEMO        | PERDEMO_CONTRACT_DURATION |                      | CHECK DATA SOURCE                                             |  |  |  |
|                                |                                           | PEISTAN        | PERSTAN_ANNUAL_SALARY     |                      |                                                               |  |  |  |
| EB12                           | EMPLOYEE-ANNUAL-SALARY                    | PDADEMO        | PERDEMO_ANNUAL_SALARY     |                      |                                                               |  |  |  |
|                                |                                           | PHAHOUR        | PHREARN_AMT               |                      | CHECK DATA SOURCE                                             |  |  |  |
| EB13                           | EMPLOYEE-ANNUAL-STIPEND                   | PDADEMO        | PERDEMO_ANNUAL_STIPEND    |                      |                                                               |  |  |  |
| EB14                           | EMPLOYEE-MULTI-ETHNICITY                  | SPAPERS        | GORPRAC_RACE_CDE          | GTVRRCE              |                                                               |  |  |  |

#### **PHAHOUR**